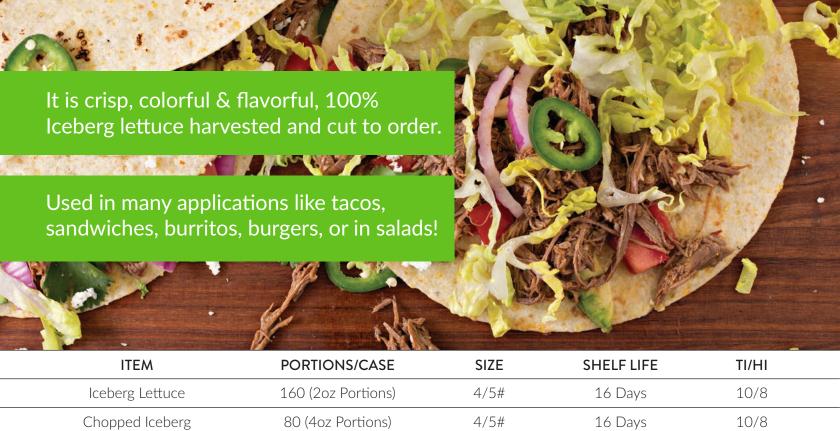

## Taylor ICEBERG LETTUCE

Our Iceberg Lettuce is 100% iceberg, harvested and cut to order. It is crisp, colorful, flavorful and is versatile enough to be used in many applications, like tacos, sandwiches, burritos, burgers, or in salads!