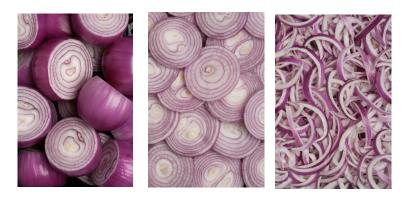

Our Taylor Farms Red Onions come in a variety of cuts and sizes to meet your menus needs. Add a pop of color to any entree with red onions. Red Onions are perfect for salad toppers, cooked, and they can also be pickled!

| ITEMS                | SIZE      | SHELF LIFE | TI/HI | CASE DIMENSIONS        |
|----------------------|-----------|------------|-------|------------------------|
| Whole Peeled         | 1/30#     | 14 Days    | 7/4   | 20.5 x 11.75 x 13.31   |
| 1/4", 3/16" Slivered | 4/5# Bag  | 14 Days    | 12/9  | 15.875 x 9.875 x 9.375 |
| 1/4", 3/16" Sliced   | 4/5# Tray | 14 Days    | 7/9   | 21 x 13 x 7            |
|                      |           |            |       |                        |