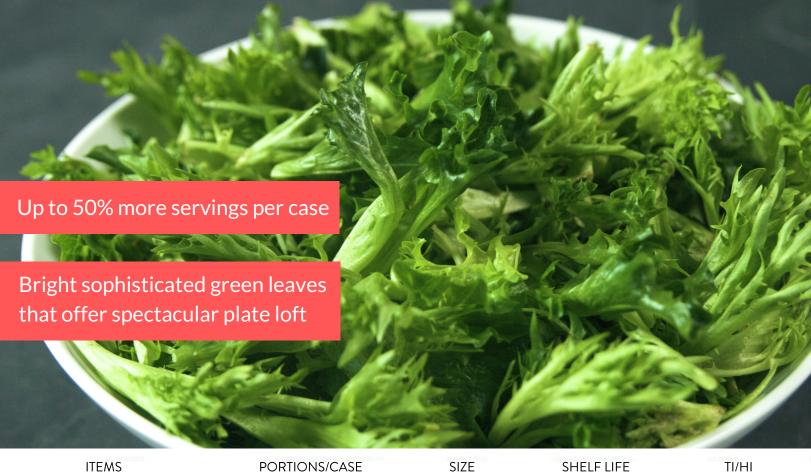

## HERITAGE GREENS

| ITEMS           | PORTIONS/CASE     | SIZE | SHELF LIFE  | TI/HI |
|-----------------|-------------------|------|-------------|-------|
| Heritage Greens | 96(1 oz Portions) | 3/2# | Julian Date | 8/17  |

Our Taylor Farms Heritage Greens Blend is a mixture of petite green lettuce varieties that are blended daily with the best available components. This blend offers more flavor, crunch and uniformity than traditional leafy green blends making it the ideal salad blend for your menu.